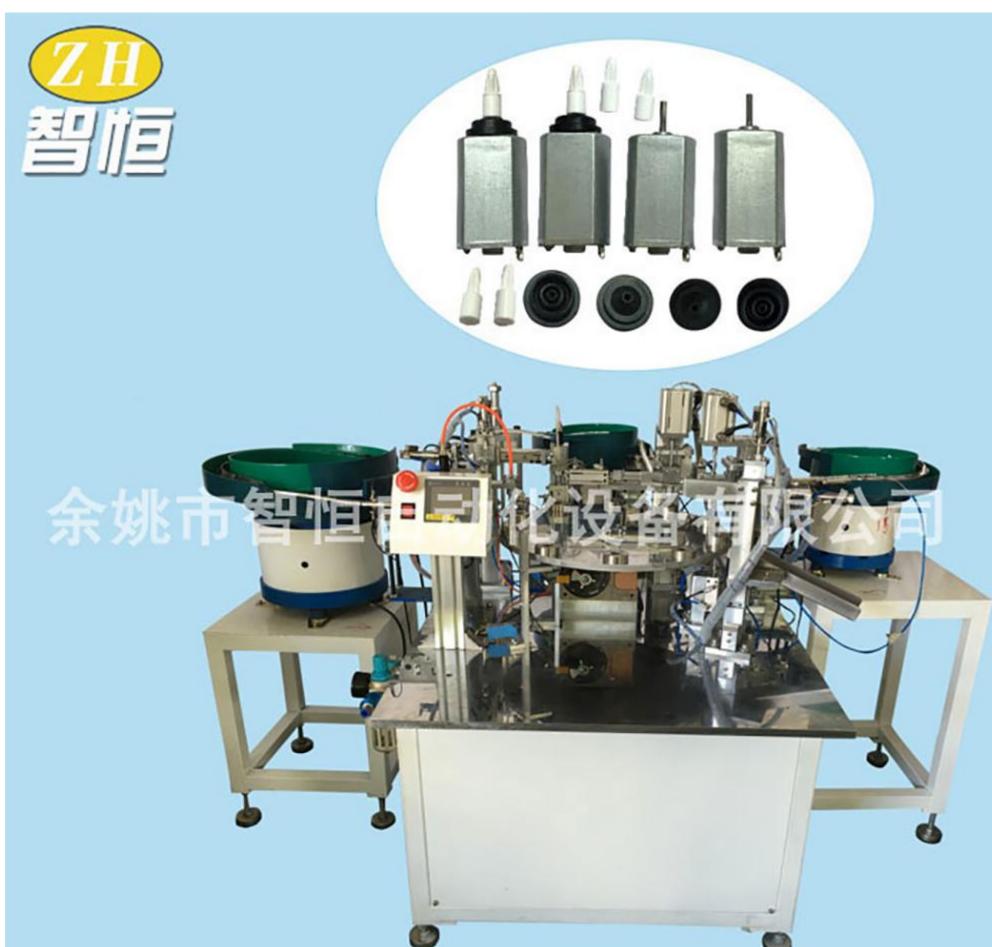

#### Introduction of Drive shaft assembly machine of toothbrush small motor

Yuyao Zhiheng Automation Equipment Co.,Ltd is China manufacturer & supplier who mainly produces Assembly machine, Auto-Screwdriver machine and Riveting machine with more than ten years of experience. This Drive shaft assembly machine of toothbrush small motor is Used to assembly for toothbrush motor. The machine automatically assembly for the product. Automatic feeding spare parts. And with detection function, automatic blanking of good and bad products. The Drive shaft assembly machine of toothbrush small motor is suitable for the manufacturers of toothbrush production and processing.

Parameter (Specification) of Electric toothbrush assembly machine:

Features,

- 1,Manual feeding motor .
- 2, Automatic coating of sealing oil.
- 3, Automatic release seal.
- 4, Automatic release of drive shaft and riveting.

5,Automatic coating of sealing oil.6,Automatic inspection.7,Automatic blanking.

Specification,

Power supply: AC220V/50HZ Air pressure: above 0.6Mpa Yield: 1000-1200PCS/ hour

Custom-made machines for your reference: