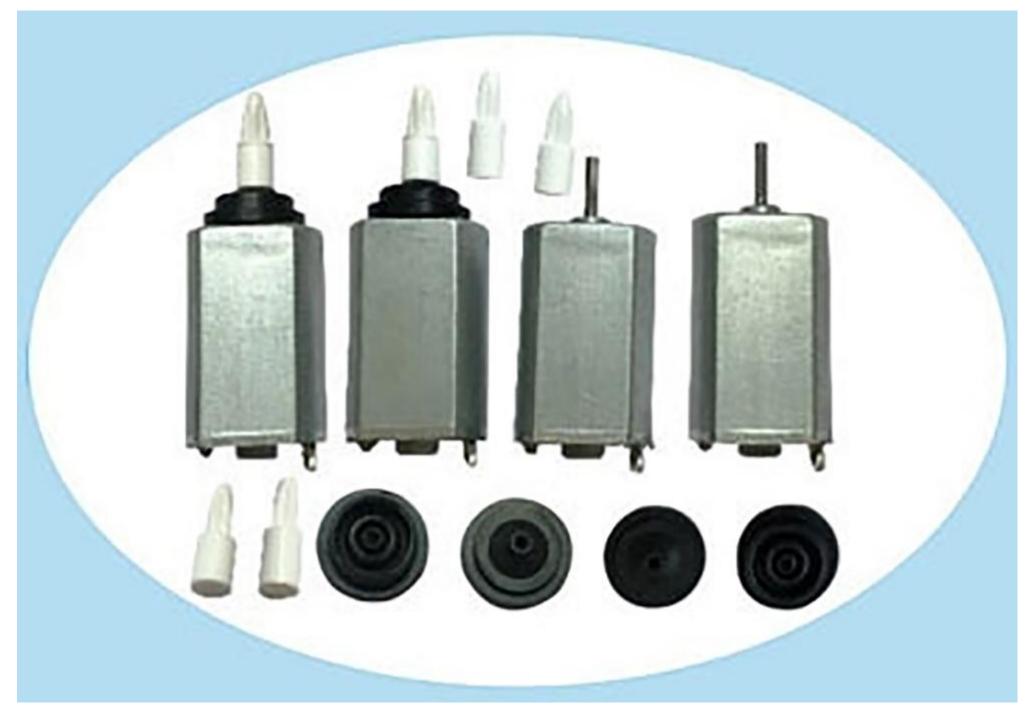

st and integrity first. We sincerely welcome friends from all walks of life to visit, inspect and negotiate business.

#### Introduction of Drive shaft assembly machine of toothbrush small motor

Yuyao Zhiheng Automation Equipment Co.,Ltd is China manufacturer & supplier who mainly produces Assembly machine, Auto-Screwdriver machine and Riveting machine with more than ten years of experience. This Drive shaft assembly machine of toothbrush small motor is Used to assembly for toothbrush motor. The machine automatically assembly for the product. Automatic feeding spare parts. And with detection function, automatic blanking of good and bad products. The Drive shaft assembly machine of toothbrush small motor is suitable for the manufacturers of toothbrush production and processing.













Parameter (Specification) of Electric toothbrush assembly machine:

Features,

- 1,Manual feeding motor .
- 2, Automatic coating of sealing oil.
- 3, Automatic release seal.
- 4, Automatic release of drive shaft and riveting.





5,Automatic coating of sealing oil.6,Automatic inspection.7,Automatic blanking.

Specification,

Power supply: AC220V/50HZ Air pressure: above 0.6Mpa Yield: 1000-1200PCS/ hour

Custom-made machines for your reference:

Automatic assembly machine for handles Automatic assembly machine for electrical pen Automatic assembly machine for Lip pomade Automatic assembly machine for bead transport Automatic assembly machine for spark lighter Automatic assembly machine for tool head Automatic assembly machine for sleeve spring Automatic assembly machine for white rod sea