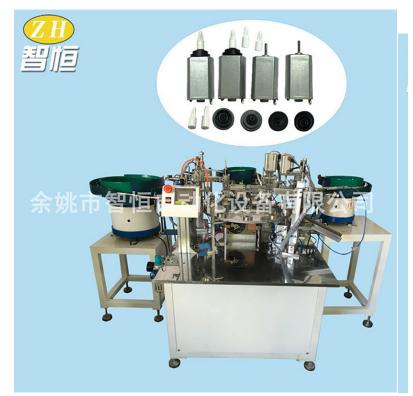

#### Introduction of Drive shaft assembly machine of toothbrush small motor

Yuyao Zhiheng Automation Equipment Co.,Ltd is China manufacturer & supplier who mainly produces Assembly machine, Auto-Screwdriver machine and Riveting machine with more than ten years of experience. This Drive shaft assembly machine of toothbrush small motor is Used to assembly for toothbrush motor. The machine automatically assembly for the product. Automatic feeding spare parts. And with detection function, automatic blanking of good and bad products. The Drive shaft assembly machine of toothbrush small motor is suitable for the manufacturers of toothbrush production and processing.

Parameter (Specification) of Electric toothbrush assembly machine:

Features,

- 1,Manual feeding motor .
- 2, Automatic coating of sealing oil.
- 3, Automatic release seal.
- 4, Automatic release of drive shaft and riveting.

5,Automatic coating of sealing oil.6,Automatic inspection.7,Automatic blanking.

Specification,

Power supply: AC220V/50HZ Air pressure: above 0.6Mpa Yield: 1000-1200PCS/ hour

Custom-made machines for your reference: