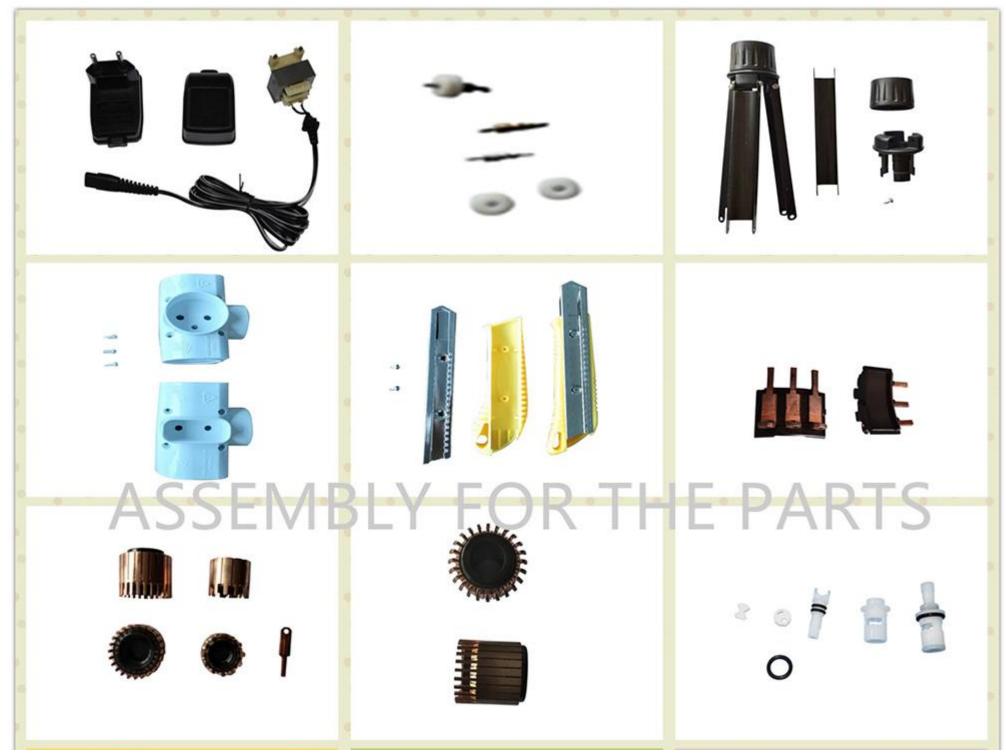

all motor drive shaft Semi-automatic assembly machine for toothbrush head Automatic assembly machine for toothbrush head casing Automatic machine of marking tester for toothbrush charging base Automatic assembly machine for thermometer Automatic machine for thermometer test Automatic assembly machine for medical single-phase valve Automatic machine for riveting contact Automatic assembly machine for pin inserting Automatic machine for ultrasonic Automatic machine for transformer welding Semi-automatic machine for screwing Automatic assembly machine for temperature controller Assembly riveting machine of automobile seat belt Automatic machine for hair drier switch insert Automatic inserting assembly machine etc.





Pictures of Parts assembled:















































Pictures of Our Factory:













































# Payment and terms:

- 1, DELIVERY TERMS: FOB NINGBO / SHANGHAI.
- 2, TERMS OF PAYMENT: TT 50% DEPOSIT AND 50% PAID BEFORE SHIPMENT.
- 3, DELIVERY TIME: 65DAYS AFTER RECEIVED 50% DEPOSIT.

# SERVICE

- 1, Training how to instal the machine. Training how to use the machine.
- 2, lyear warranty, not including wearing parts, and human damage is not included.
- 3, If the problem can't be solved through video and phone, engineers available to servise machinery overseas.