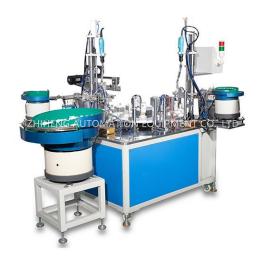

Introduction of Semi-automatic leakage protection plug test screw machine

Yuyao Zhiheng Automation Equipment Co., Ltd is China manufacturer & supplier who mainly produces Assembly machine, Auto-Screwdriver machine and Riveting machine with more than ten years of experience. This Semi-automatic leakage protection plug test screw machine is Used to Screw and test of the plug. The machine automatically screwing for the product. Automatic feeding screws. And with detection function, automatic blanking of good and bad products. The Semi-automatic leakage protection plug test screw machine is suitable for the manufacturers of all kinds of products that need to be screwed.

Product video

Parameter (Specification) of Semi-automatic leakage protection plug test screw machine:

Features,

- 1. Automatic feeding leakage protection shell
- 2. Automatic screwing of the shell

- 3. Automatic detection of screw installation
- 4. Automatic feeding the cover
- 5. Automatic detection of cover installation
- 6. Automatic screwing of the cover
- 7. Automatic detection of screw installation
- 8. Automatic blanking of good and bad products