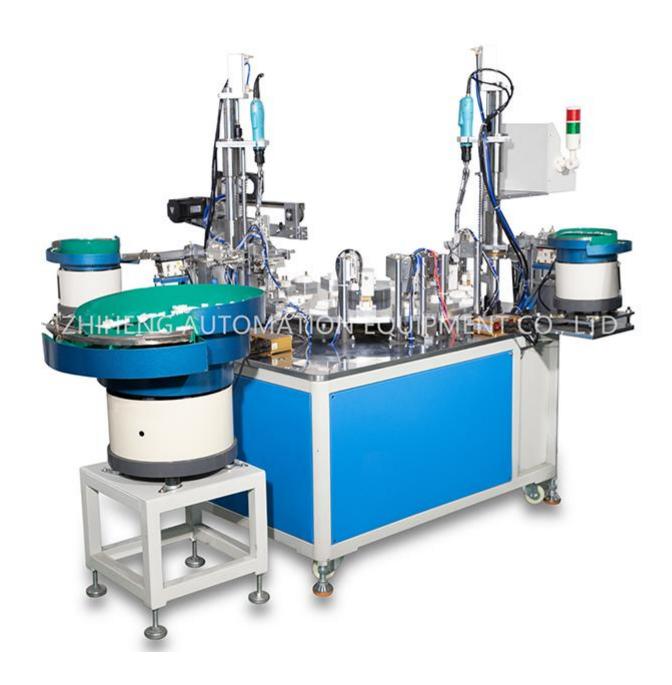

Introduction of Semi-automatic leakage protection plug test screw machine

Yuyao Zhiheng Automation Equipment Co., Ltd is China manufacturer & supplier who mainly produces Assembly machine, Auto-Screwdriver machine and Riveting machine with more than ten years of experience. This Semi-automatic leakage protection plug test screw machine is Used to Screw and test of the plug. The machine automatically screwing for the product. Automatic feeding screws. And with detection function, automatic blanking of good and bad products. The Semi-automatic leakage protection plug test screw machine is suitable for the manufacturers of all kinds of products that need to be screwed.

Product video

Parameter (Specification) of Semi-automatic leakage protection plug test screw machine:

Features,

- 1. Automatic feeding leakage protection shell
- 2. Automatic screwing of the shell

- 3. Automatic detection of screw installation
- 4. Automatic feeding the cover
- 5. Automatic detection of cover installation
- 6. Automatic screwing of the cover
- 7. Automatic detection of screw installation
- 8. Automatic blanking of good and bad products