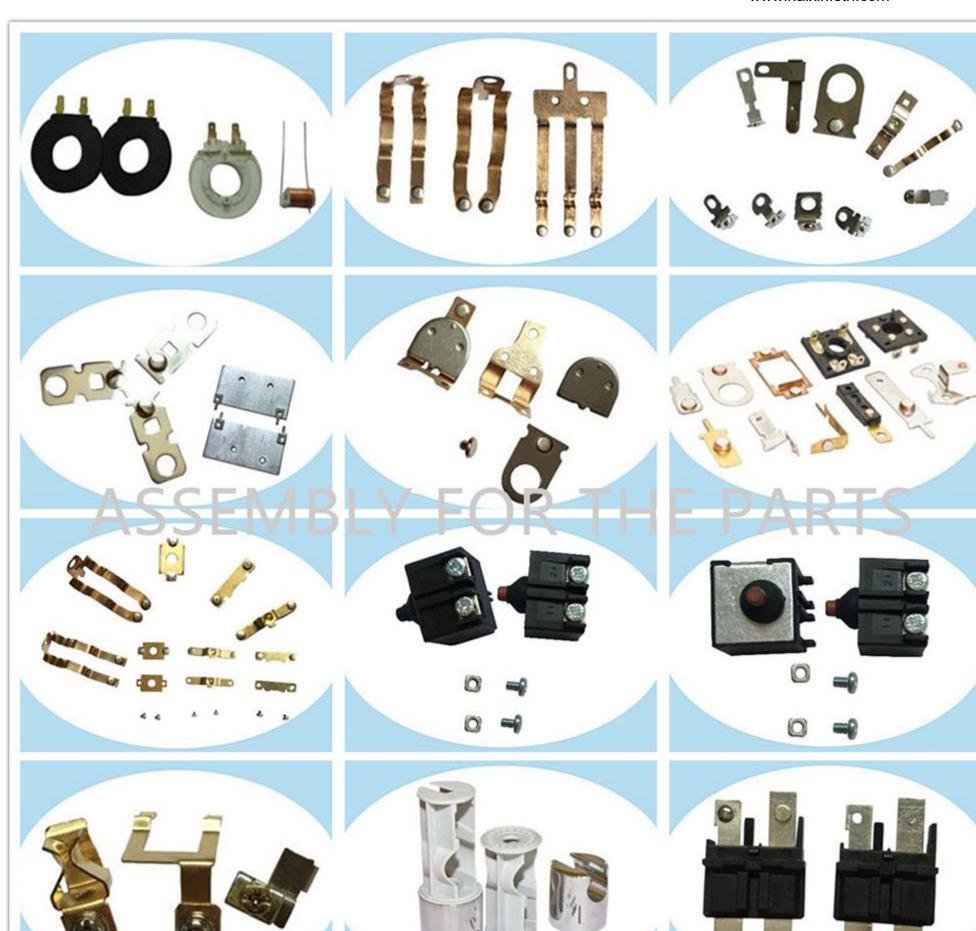

for toothbrush small motor drive shaft Semi-automatic assembly machine for toothbrush head Automatic assembly machine for toothbrush head casing Automatic machine of marking tester for toothbrush charging base Automatic assembly machine for thermometer Automatic machine for thermometer test Automatic assembly machine for medical single-phase valve Automatic machine for riveting contact Automatic assembly machine for pin inserting Automatic machine for ultrasonic Automatic machine for transformer welding Semi-automatic machine for screwing Automatic assembly machine for temperature controller Assembly riveting machine of automobile seat belt Automatic machine for hair drier switch insert Automatic inserting assembly machine etc.





Pictures of Parts assembled:















































Pictures of Our Factory:













































# Payment and terms:

- 1, DELIVERY TERMS: FOB NINGBO / SHANGHAI.
- 2, TERMS OF PAYMENT: TT 50% DEPOSIT AND 50% PAID BEFORE SHIPMENT.
- 3, DELIVERY TIME: 65DAYS AFTER RECEIVED 50% DEPOSIT.

# SERVICE

- 1, Training how to instal the machine. Training how to use the machine.
- 2, lyear warranty, not including wearing parts, and human damage is not included.
- 3, If the problem can't be solved through video and phone, engineers available to servise machinery overseas.