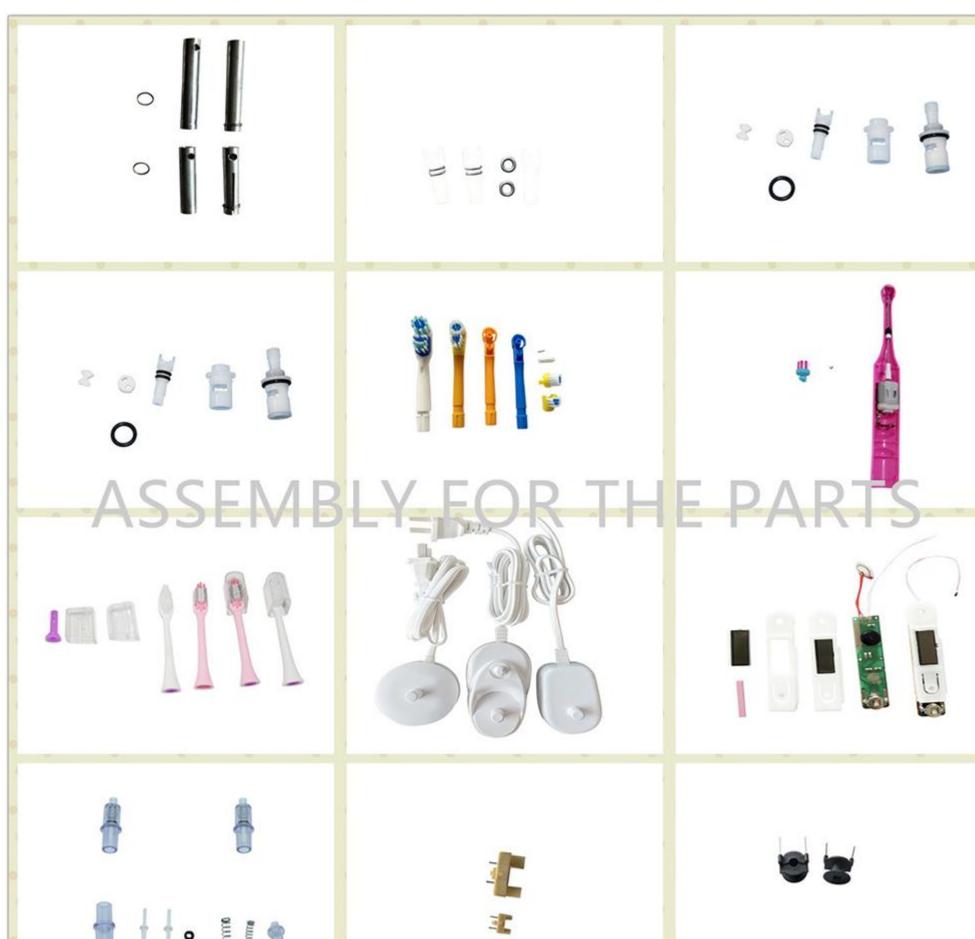

ush small motor drive shaft Semi-automatic assembly machine for toothbrush head Automatic assembly machine for toothbrush head casing Automatic machine of marking tester for toothbrush charging base Automatic assembly machine for thermometer Automatic machine for thermometer test Automatic assembly machine for medical single-phase valve Automatic machine for riveting contact Automatic assembly machine for pin inserting Automatic machine for ultrasonic Automatic machine for transformer welding Semi-automatic machine for screwing Automatic assembly machine for temperature controller Assembly riveting machine of automobile seat belt Automatic machine for hair drier switch insert Automatic inserting assembly machine etc.





Pictures of Parts assembled:















































Pictures of Our Factory:













































# Payment and terms:

- 1, DELIVERY TERMS: FOB NINGBO / SHANGHAI.
- 2, TERMS OF PAYMENT: TT 50% DEPOSIT AND 50% PAID BEFORE SHIPMENT.
- 3, DELIVERY TIME: 65DAYS AFTER RECEIVED 50% DEPOSIT.

# SERVICE

- 1, Training how to instal the machine. Training how to use the machine.
- 2, lyear warranty, not including wearing parts, and human damage is not included.
- 3, If the problem can't be solved through video and phone, engineers available to servise machinery overseas.