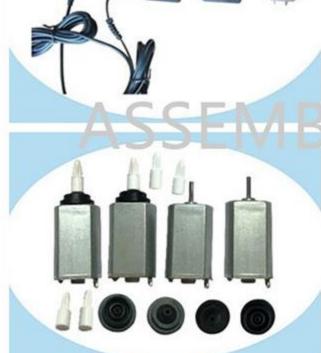

tic assembly machine for toothbrush small motor drive shaft Semi-automatic assembly machine for toothbrush head Automatic assembly machine for toothbrush head casing Automatic machine of marking tester for toothbrush charging base Automatic assembly machine for thermometer Automatic machine for thermometer test Automatic assembly machine for medical single-phase valve Automatic machine for riveting contact Automatic assembly machine for pin inserting Automatic machine for ultrasonic Automatic machine for transformer welding Semi-automatic machine for screwing Automatic assembly machine for temperature controller Assembly riveting machine of automobile seat belt Automatic machine for hair drier switch insert Automatic inserting assembly machine etc.





Pictures of Parts assembled:















































Pictures of Our Factory:













































# Payment and terms:

- 1, DELIVERY TERMS: FOB NINGBO / SHANGHAI.
- 2, TERMS OF PAYMENT: TT 50% DEPOSIT AND 50% PAID BEFORE SHIPMENT.
- 3, DELIVERY TIME: 65DAYS AFTER RECEIVED 50% DEPOSIT.

# SERVICE

- 1, Training how to instal the machine. Training how to use the machine.
- 2, lyear warranty, not including wearing parts, and human damage is not included.
- 3, If the problem can't be solved through video and phone, engineers available to servise machinery overseas.