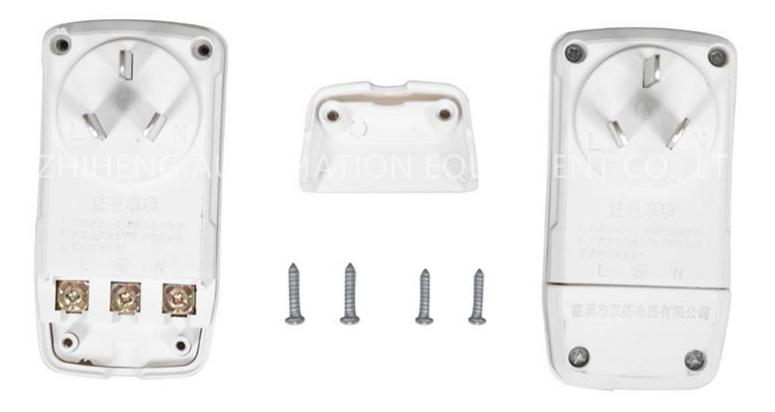

ntegrity first. We sincerely welcome friends from all walks of life to visit, inspect and negotiate business.

Introduction of Semi-automatic leakage protection plug test screw machine

Yuyao Zhiheng Automation Equipment Co., Ltd is China manufacturer & supplier who mainly produces Assembly machine, Auto-Screwdriver machine and Riveting machine with more than ten years of experience. This Semi-automatic leakage protection plug test screw machine is Used to Screw and test of the plug. The machine automatically screwing for the product. Automatic feeding screws. And with detection function, automatic blanking of good and bad products. The Semi-automatic leakage protection plug test screw machine is suitable for the manufacturers of all kinds of products that need to be screwed.















Product video

Parameter (Specification) of Semi-automatic leakage protection plug test screw machine:

Features,

- 1. Automatic feeding leakage protection shell
- 2. Automatic screwing of the shell





- 3. Automatic detection of screw installation
- 4. Automatic feeding the cover
- 5. Automatic detection of cover installation
- 6. Automatic screwing of the cover
- 7. Automatic detection of screw installation
- 8. Automatic blanking of good and bad products

### Specification,

Power supply: AC220V/50HZ Air pressure: above 0.6Mpa Yield: 1500-1800PCS/ hour

### Custom-made machines for your reference:

Automatic assembly machine for handles Automatic assembly machine for electrical pen Automatic assembly machine for Lip pomade Automatic assembly machine for bead transport Automatic ass